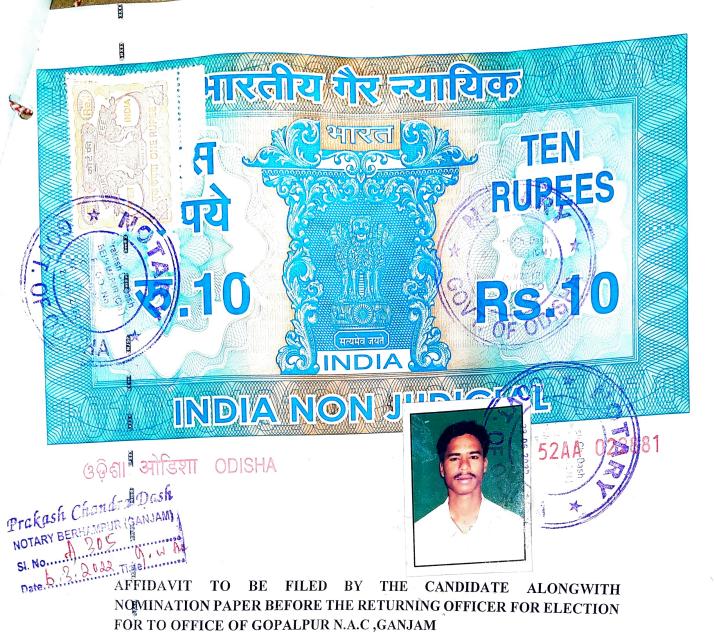

Ward No 03 of N.A.C Gopalpur, Ganjam

(Strike out whichever is not applicable)

- I, Śri G.Kamaraju, Aged about 39 years S/o. G.Rama Krishna resident of At-Bullack Sahi, Gopalpur, Po/PS- Gopalpur, Dist-Ganjam, Pin-761002 Odisha a candidate at the above election, do hereby solemnly affirm and state on oath as under:-
- (1) I am a candidate set up by Independent candidate

(name of the political party) / am contesting as an Independent candidate. (strike out whichever is not applicable)

(7) My name is enrolled in MRZ1844877 Name of Ward no 03 of N.A.C Gopalpur, Ganjam at Serial No 546 in Booth No -

"PART OF AFFIDAVIT"

G. Cama Raft

Prakash Chaydra Dash

Notary Public, Bythampur (Gm.)

Notary Public, Bythampur (Gm.)

. - 1111

NAME G'K GOO GEVAJE VILLAGE GOTPALPER

G. Kama Pago