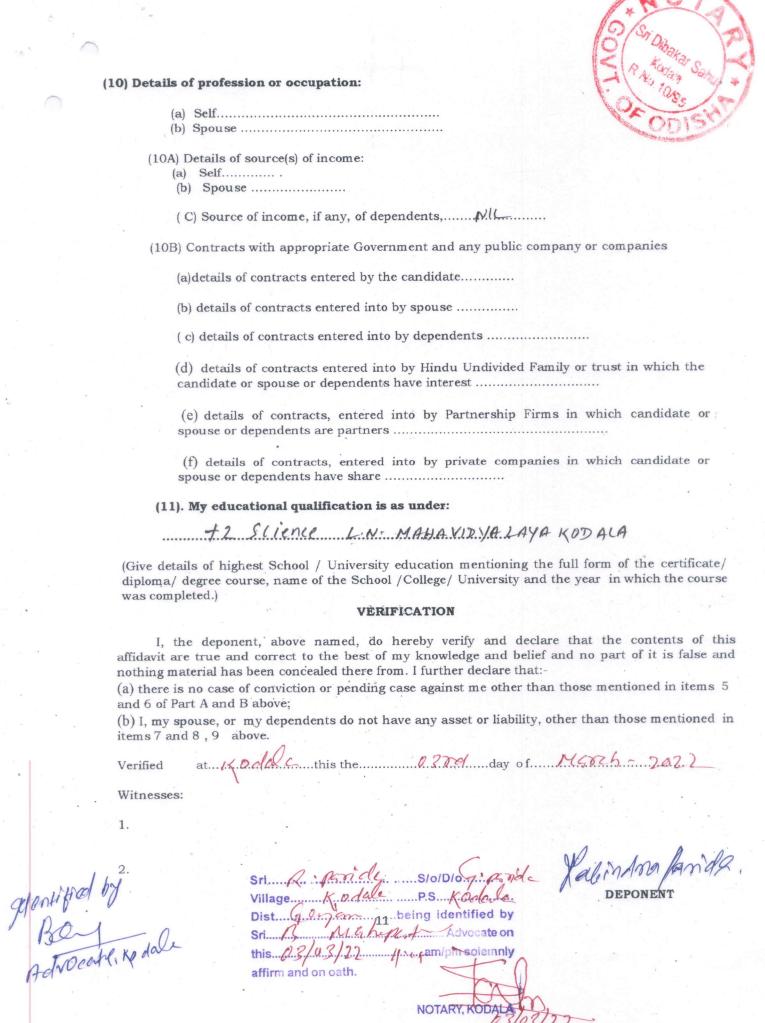

- 1. Details should be given in reverse chronological order, i.e., the latest case to be mentioned first and backwards in the order of dates for the other cases.
- 2. Additional sheet may be added if required.
- (7) That I give herein below the details of the assets (movable and immovable etc.) of myself, my spouse and all dependents:

#### A. Details of movable assets:

- Note: 1. Assets in joint name indicating the extent of joint ownership will also have to be given.
- Note: 2. In case of deposit/Investment, the details including Serial Number, Amount, date of deposit, the scheme, Name of Bank/Institution and Branch are to be given.
- Note: 3. Value of Bonds/Share Debentures as per the current market value in Stock Exchange in respect of listed companies and as per books in case of non-listed companies should be given.
- Note: 4. 'Dependent' means parents, son(s), daughter(s) of the candidate or spouse and any other person related to the candidate whether by blood or marriage, who have no separate means of income and who are dependent on the candidate for their livelihood.
  - Note: 5. Details including amount is to be given separately in respect of each investment