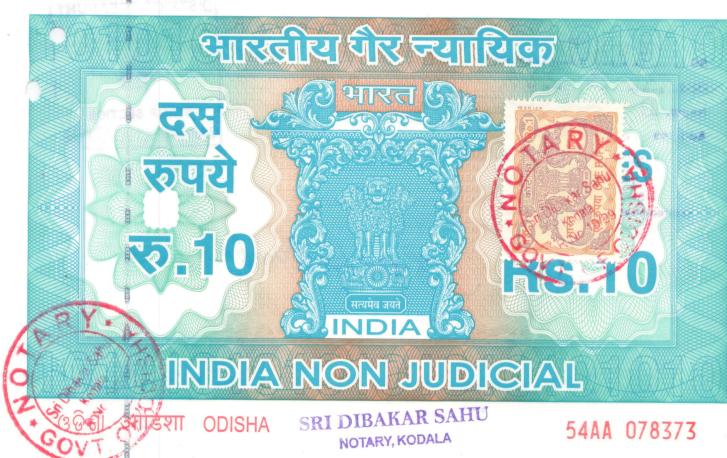

### **AFFIDAVIT**

I, Sri RABINDRA PARIDA, S/o- GANTEI PARIDA, aged about 42 years, resident of Village- KODALA, Po- KODALA, Ps- KODALA, DISTRICT-GANJAM (ODISHA), PIN-761032, do hereby solemnly affirm and sincerely state on oath as follows:-

That, I am the deponent to this affidavit.

That, Sarojini Parida is my legal married only wife.

3. That, Subham Parida & Himanish Parida both are my two natural son.

That, I am one spouse living with two son.

That, this affidavit is required to be produced before the concerned Election Officer for satisfaction regarding my declaration of one spouse living and two child for participation of Municipal Election 2022 and do needful.