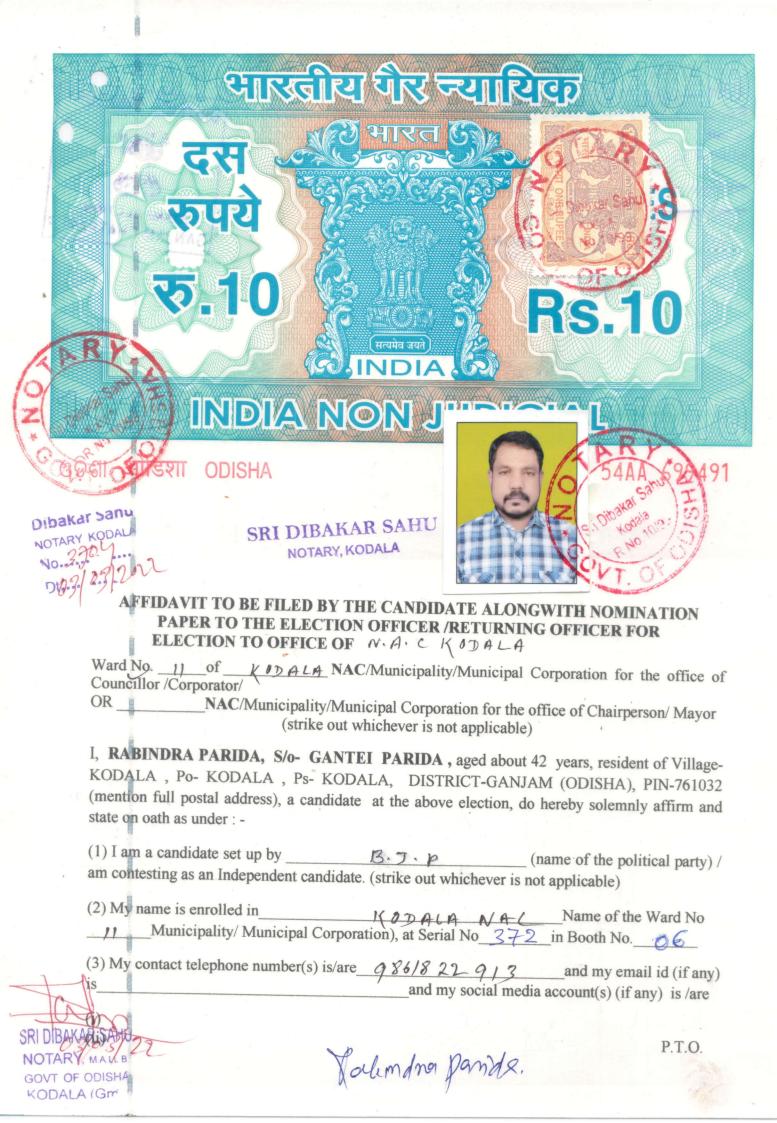

### **AFFIDAVIT**

I, Sri RABINDRA PARIDA, S/o- GANTEI PARIDA, aged about 42 years, resident of Village- KODALA, Po- KODALA, Ps- KODALA, DISTRICT-GANJAM (ODISHA), PIN-761032, do hereby solemnly affirm and sincerely state on oath as follows:-

That, I am the deponent to this affidavit.

That, Sarojini Parida is my legal married only wife.

3. That, Subham Parida & Himanish Parida both are my two natural son.

That, I am one spouse living with two son.

That, this affidavit is required to be produced before the concerned Election Officer for satisfaction regarding my declaration of one spouse living and two child for participation of Municipal Election 2022 and do needful.