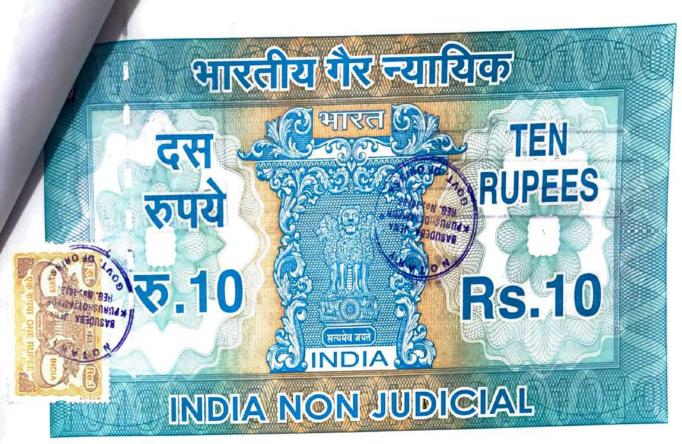

सन्ति हि ( सार्व )

---Perforation--

--ଅପର ପୃଷା ଦେଖନ୍ତ

ওতির। ओडिशा ODISHA

52AA 312263

Berial No. 4 12

BEFORE THE NOTARY PUBLIC, PURUSHOTTAMPUR, DIST.:GANJAM, ODISHA

#### AFFIDAVIT

AFFIDAVIT TO BE FILED BY THE CANDIDATE ALONGWITH NOMINATION PAPER TO THE ELECTION OFFICER / RETURNING OFFICER FOR ELECTION TO OFFFICE OF <u>PURUSHOTTAMPUR</u>.

Ward No.02 of Purushottampur NAC for the office of Councilor PURUSHOTTAMPUR NAC.

- I, <u>BHASKAR BEHERA</u>, aged about 46 years, S/o: Late Hari Behera, of Vill: Changudiapadar Street, PO/PS: Purushottampur in the Dist: Ganjam, Odisha a candidate at the above election, do hereby solemnly affirm and state on oath as under:-
- (1) I am a candidate set up by BIJU JANATA DAL(B.J.D.)am contesting as an B.J.D. candidate.
- (2) My name is enrolled in ELECTORAL ROLL (name of the ward No 06, at Serial No 398, in Booth No 6, House No.: 87..
- (3) My contacts Telephone number is 9438850075 and My E-mail ID is bhaskarediting@gmail.com and my social media account(s) (if any) is/ are NIL.