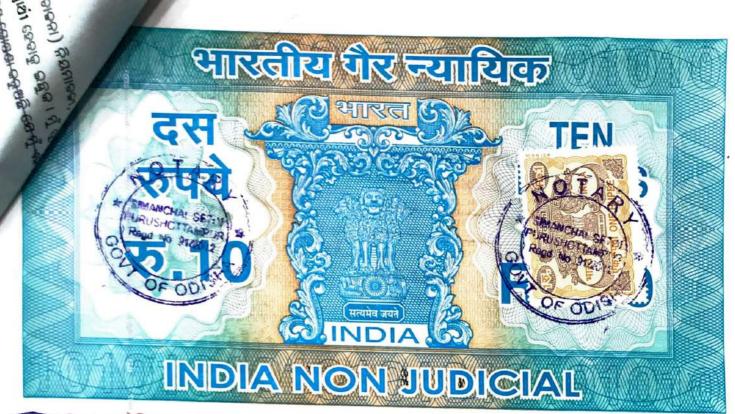

10. ପ୍ରୟାବକଙ୍କ ସ୍ୱାକ୍ଷର

11. ସମର୍ଥକଙ୍କ ପୁରା ନାମ

12. ଭୋଟର ତାଲିକାରେ ସମର୍ଥକଙ୍କ କ୍ରମିକ ସଂଖ୍ୟା

13. ସମର୍ଥକଙ୍କ ସ୍ୱାକ୍ଷର

14. ପ୍ରାର୍ଥୀଙ୍କ ଦ୍ୱାରା ସ୍ଥିରୀକୃତ ନିର୍ବାଚନ ସଂଙ୍କେତ

ARUSA KREMAL V

ଅପର ପୃଷା ଦେଖନ୍ତ

७० से। ओडिशा ODISHA BEFORE THE NOTARY PUBLIC, 54AA 934618 PURUSHOTTAMPUR, DIST.: GANJAM, ODIŞHA

#### AFFIDAVIT

AFFIDAVIT TO BE FILED BY THE CANDIDATE ALONGWITH NOMINATION PAPER TO THE ELECTION OFFICER / RETURNING OFFICER FOR ELECTION TO OFFFICE OF PURUSHOTTAMPUR NAC.

Ward No.02 of PURUSHOTTAMPUR NAC for the office of Councilor PURUSHOTTAMPUR NAC.

I, PRAHALLAD SAHU, aged about 49 years, S /o : CHAKRAPANI SAHU of Vill: Changudiapadar Street main road, Purushottampur, PO/PS: Purushottampur in the Dist: Ganjam a candidate at the above election, do hereby solemnly affirm and state on oath as under: (1) I am a candidate set up by BIJU JANATA DALA(BJD) am contesting as an candidate. (2) My name is enrolled in ELECTROAL ROLL (name of the ward No 06 PURUSHOTTAMPUR