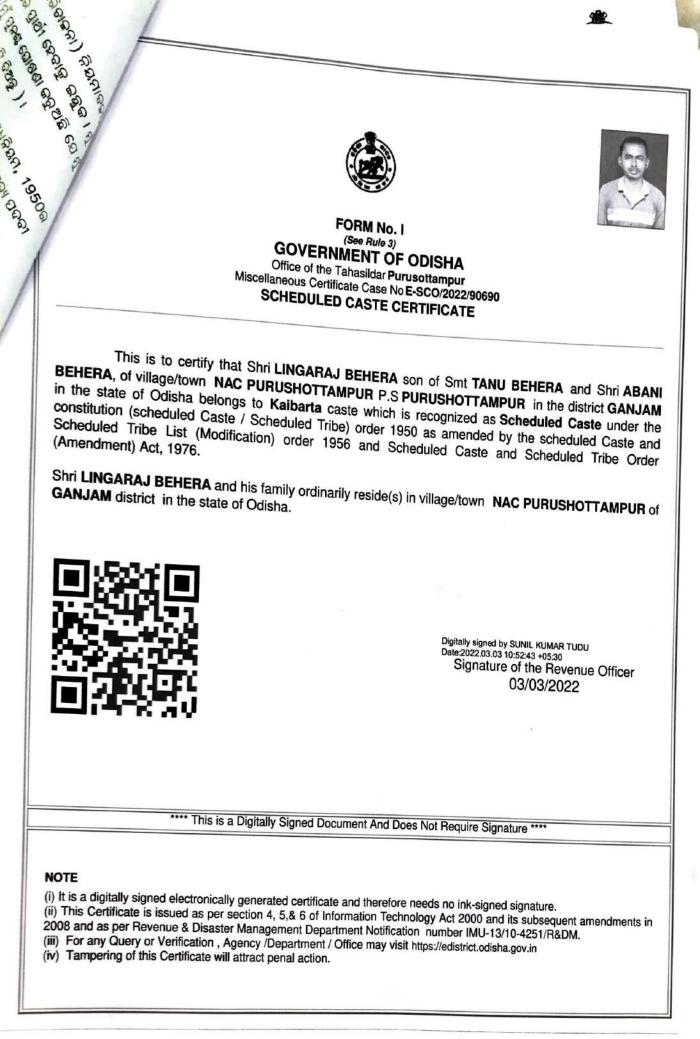

OFFICE OF THE TAHASILDAR, PURUSHOTTAMPUR(G.). Misc Certificate Case No. 597 /90

> /19/7/1990 Date

FORM OF CAST'S CERTIFICATE

This is to certify that Shri/Smt/Miss Kcomoda Kerner Beher son/daughter/wife of child Arakhela Belese

of village Keste Shoffan pen P:5 feesushe Hanjour under Purushottampur Tahasil in the District of Ganjam in the state of Orissa belong's to DHOBA CastepTribe which is recognised as schedule Caste/ Schedule Tribe under constitution as(. Scheduled Caste) order 1950 consitution as(Scheduled Tribe)order 1950 as amended by the Scheduled Caste and Scheduled Tribe lists(Amendement)order 1875.

shri/smt/Miss fromoda Keman Behreand his 2. family ordinarily reside(s) in village Urushotten of Ganjam District of the state of Orissa.

#### Riste

IANIS.

Place: - Purushottampur. Date: - 19 - 7 

I round wimen selves

Taha silda BYNSU Purushottampur. Tabaslidar

Please delate the words which are not applicable. Note: - The terms is ordinarily resided or herewill have same meaning as section 20 of the representation of the people act. 1950.

(Copy to the District Welfare Officer, Ganjam, Chatrapur ).

> Tahasilder. Purushottampur.