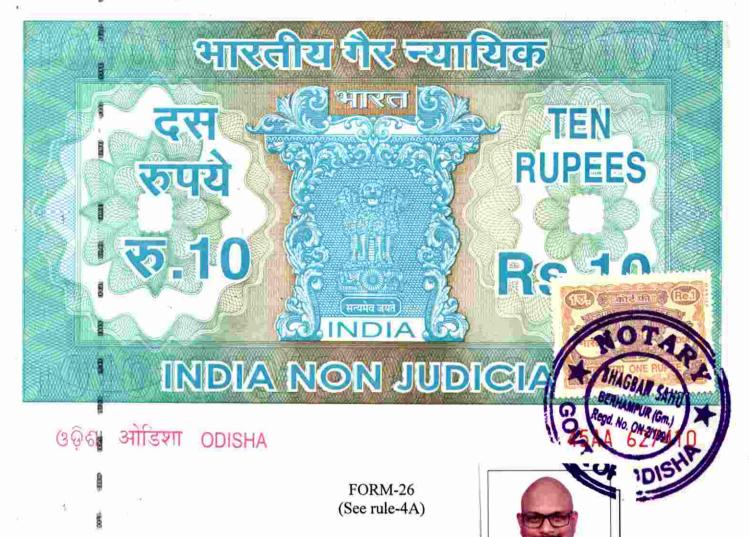

# FORM 2A (See rule 4) NOMINATION PAPER Election to the House of the People

#### **PART II**

(To be used by candidate NOT set up by recognised political party)

1

Somenath Behene

| His name is entered at S.No. | 740 in Part No         | 155           | of the elector | ral roll for |
|------------------------------|------------------------|---------------|----------------|--------------|
| 133 Berhampur                | <sup>γ</sup> (Assembly | constituency  | comprised      | within)      |
| 20 Berhambun                 | Parliamentary          | constituency. |                |              |