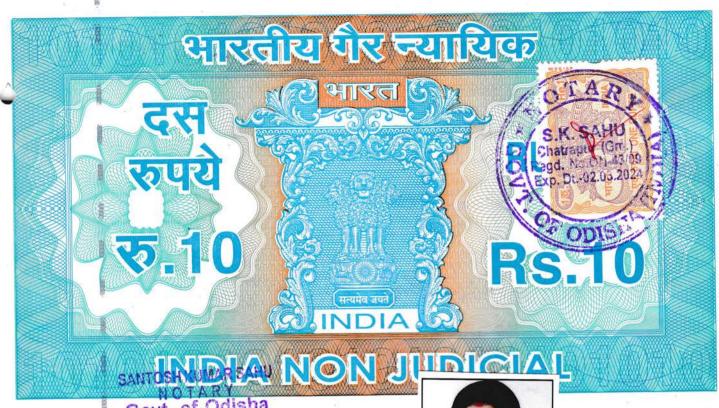

Osasmita for

Govt. of Odisha ଓଡ଼ିଶା आ**हिम्बा**वम्**ଓଏଟେ**।A

Form 26 (See rule 4A)

46AA 615273

Please affix your recent passport size photograph here

AFFIDAVIT TO BE FILED BY THE CANDIDATE ALONGWITH NOMINATION PAPER BEFORE THE RETURNING OFFICER FOR ELECTION TO LEGISLATIVE ASSEMBLY (NAME OF THE HOUSE)
FROM 127- CHATRAPUR, (S C)CONSTITUENCY (NAME OF THE CONSTITUENCY)

PART A

1, <u>SASMITA KAR</u> \*\* Wife of <u>PRASANTA KUMAR KAR</u>, Aged <u>37</u> years, resident of <u>VILLAGE</u>: <u>KANDARA ARJYAPALLI</u>, <u>POST</u>; <u>BADA ARJYAPALLI</u>, <u>P/S</u>; <u>MARINE</u>, <u>DIST</u>: <u>GANJAM</u>, (<u>ODISHA</u>) (mention full postal address), a candidate at the above election, do hereby solemnly affirm and state on oath as under:-

(1) I am a candidate set up by <u>INDEPENDENT</u>

(\*\*name of the political party) / \*\*am contesting as an Independent candidate.
(\*\*strike out whichever is not applicable)

(2) My name is enrolled in 127- CHATRAPUR (S C) OF ODISHA STATE (Name of the Constituency and the state), at Serial No 268 in Part No: 105

(3) My contact telephone number(s) is/are 8763767227 and my e-mail id (if any) is mitakar2015@g.mail.com and my social media account(s) (if any) is/are

(i) Nil

(ii) Nil

(iii)<sub>≥</sub>Nil

S.K. Sahu 35 (7) Motary, Govt. of Odisha